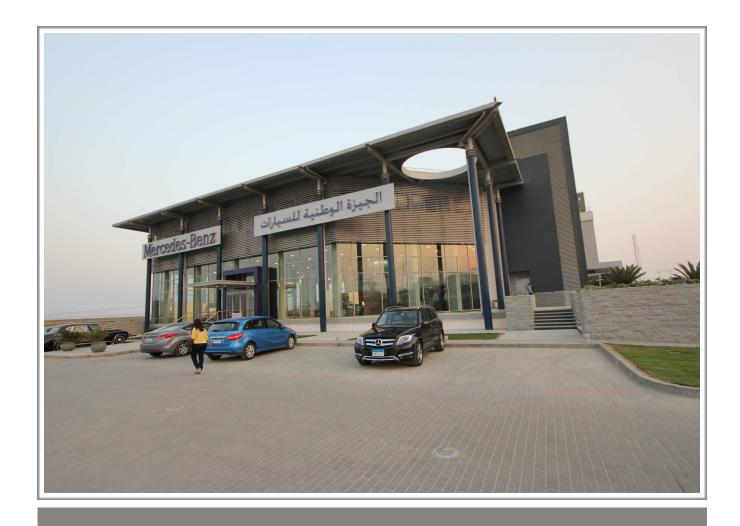

## **Brief**

In accordance with its plan for expansion, Giza National Automotive (GNA) the authorized dealer for Mercedes-Benz in Egypt – erected its largest showroom & maintenance workshop yet, on the Cairo-Alex Desert Road. Located in Pyramids Heights, GNA's new premises will serve its current and potential clients alike since it embraces all three "S's": Sales, Spare Parts, and Service.