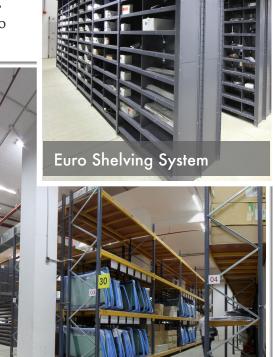

## **Linkmisr Solution & Benefits**

Putting into consideration the needs of GNA and the standards required by Mercedes-Benz Egypt, LinkMisr furnished the project using three products. Longspan Shelving, Euro Shelving, and XL Pallet Racking which provided a clever combination of shelving concepts and the most efficient, durable and practical storage solution. Thanks to their supreme quality, all three provide safe shelving options that easy to access, label and maintain.