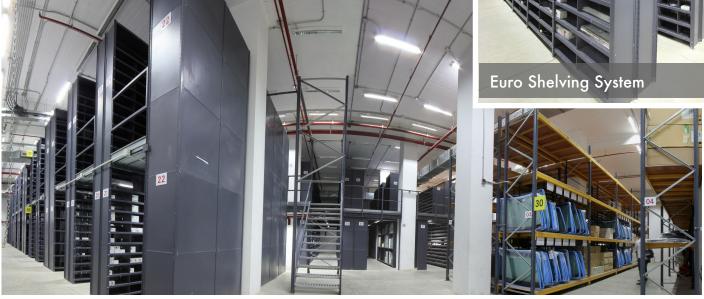

## **Linkmisr Solution & Benefits**

Putting into consideration the needs of GNA and the standards required by Mercedes-Benz Egypt, LinkMisr furnished the project using three products. Longspan Shelving, Euro Shelving, and XL Pallet Racking which provided a clever combination of shelving concepts and the most efficient, durable and practical storage solution. Thanks to their supreme quality, all three provide safe shelving options that easy to access, label and maintain.

www.linkmisr.com

 $The {\it final storage design result proved to be extremely effective, space-saving and flexible.}$ 

GNA was able to benefit from the multi-tiered storage systems, which created high density, high capacity solutions, while maximizing floor space.