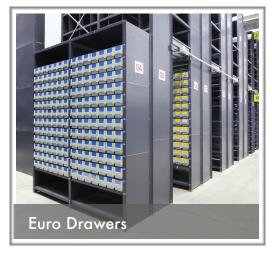

## **Linkmisr Solution & Benefits**

Putting into consideration the needs of GNA and the standards required by Mercedes-Benz Egypt, LinkMisr furnished the project using three products. Longspan Shelving, Euro Shelving, and XL Pallet Racking which provided a clever combination of shelving concepts and the most efficient, durable and practical storage solution. Thanks to their supreme quality, all three provide safe shelving options that easy to access, label and maintain.