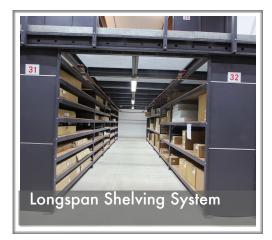

Longspan Shelving System is all about secure and hard wearing shelving. In terms of storage, GNA greatly benefits from storing away all the awkwardly-shaped items thanks to this space saver. Providing long, uninterrupted bays of shelving frames, Longspan shelving comfortably accommodates heavy objects and spare parts.