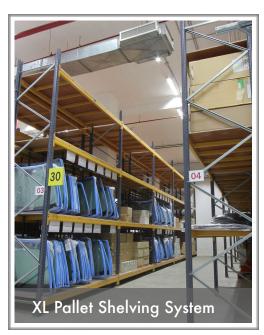

**XL Pallet Racking** attends to GNA's needs for a shelving design concept to accommodate bulky items such as car windscreens. Designed for strength and durability, Pallet Racking's firm support will bear even the heaviest spare part containers and large packages.